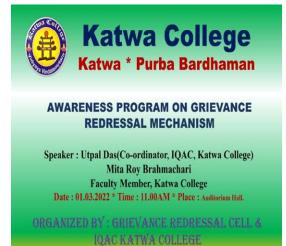

**Topic:** Awareness Program on Grievance Redressal Mechanism **Organized by:** IQAC & Grievance Redressal Cell Katwa College

Signature of the IQAC Coordinator

Coordinator IQAC Katwa College **Signature of the Principal** 

# Principal's Office,

P.O.: Katwa, Dist.: PurbaBardhaman, West Bengal, PIN: 713 130, India.

Mobile: +918101078393 ॥विद्ययाविन्दतेऽमृतम्॥

**Date:** 01.03.2022 **Time:** 11 AM

Venue: College Auditorium

**Speaker:** Utpal Das (Co-Ordinator, IQAC, Katwa College)

Mita Roy Brahmachari (SACT, Department of Geography, Katwa College)

No. of Participants: 25

| 3   | <b>*</b> 1.                                                                                                                                                                |                           |                                           |                        | _            |
|-----|----------------------------------------------------------------------------------------------------------------------------------------------------------------------------|---------------------------|-------------------------------------------|------------------------|--------------|
|     |                                                                                                                                                                            |                           |                                           |                        | 1            |
|     |                                                                                                                                                                            | NOTICE                    |                                           |                        | ===          |
| 100 | All students of Katwa college and faculties con<br>Auditorium Hall , Katwa College on 1.3.2022 a<br>GRIEVANCE REDRESSAL MECHANISM organiz<br>College to make it a success. | at 11 AM for a special AW | ARENESS PROGRAM ON                        | V                      | 1.1.4        |
|     |                                                                                                                                                                            |                           | 1 Scores                                  |                        | X            |
|     | SPEAKERS : Prof. Utpal Das                                                                                                                                                 |                           | PRINCIPAL  KATWA COLLEGE  Cor. Nirmalendu | Principal atwa College | -<br>e -     |
|     | Coordinator, IQAC ,Katwa College  & Prof. Mita Roy Brahmachari                                                                                                             |                           | Dr. Nirmalendu Sarkar<br>27.2.2022        | a, i uiba balullalila  | ''' <u> </u> |
|     | Department of Geography  Katwa College                                                                                                                                     |                           |                                           |                        | To serve     |
|     | 35.                                                                                                                                                                        |                           |                                           |                        |              |