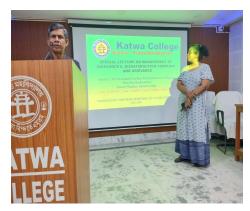

## Principal's Office,

P.O.: Katwa, Dist.: PurbaBardhaman, West Bengal, PIN: 713 130, India.

Mobile: +918101078393 ॥विद्ययाविन्दतेऽमृतम्॥

Topic: SPECIAL LECTURE ON MANAGEMENT OF GRIEVANCE'S, DISSATISFACTION

COMPLAIN AND GRIEVANCE

Organized by: IQAC & Grievance Redressal Cell Katwa College

Date: 05.08.2019 Time: 12 Noon

Venue: College Auditorium

Speaker: Dr. Nirmalendu Sarkar (Principal, Katwa College)

Mita Roy Brahmachari (SACT, Department of Geography, Katwa College)

No. of Participants: 24

NOTICE

All students of Katwa college and faculties concerned are hereby informed to be present in the Auditorium Hall , Katwa College on 5.8.2019 at 12 PM for a SPECIAL LECTURE ON MANAGEMENT OF GRIEVANCES, DISSATISFACTION COMPLAIN AND GRIEVANCE organized by the Grievance Redressal Cell & IQAC ,Katwa College to make it a success.

# REPORT OF SPECIAL LECTURE ON MANAGEMENT OF GRIEVANCE, DISSATISFACTIONCOMPLAINS AND GRIEVANCES

Introduction: A special lecture was organized on the Management of Grievance ,Dissatisfaction Complains and Grievances by the Grievance Redressal Cell & IQAC, Katwa College on 5.8.2019 in the Auditorium Hall, Katwa College meant—1) to promote awareness amongst students,faculties and concerned other stakeholders on how to handle grievances related to academic, administrative or behavioural issues, 2) provide students a platform to voice for their concerns to seek redressal for any injustices or problems they face and resolve them with ease, 3) to develop a culture of understanding 4) and to promote student friendly service.

The lecture was delivered by Prof. Mita Roy Brahmachari ,Faculty member,Dept. of Geography,Katwa College well known for her experiences and expertise in dealing such cases to solve them with satisfaction of all parties concerned.

Event Overview: The program started at 12 PM in the Auditorium Hall with a short introductory speech on the purpose of the program by the Principal, Katwa College, Dr. Nirmalendu Sarkar. A total number of 24 students from various departments of the college participated to attend the lecture, which reflected their concern and growing awareness towards such issues they face within their academic period inside the college and social impact on their education.