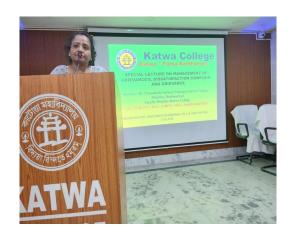

# REPORT OF SPECIAL LECTURE ON MANAGEMENT OF GRIEVANCE, DISSATISFACTIONCOMPLAINS AND GRIEVANCES

Introduction: A special lecture was organized on the Management of Grievance ,Dissatisfaction Complains and Grievances by the Grievance Redressal Cell & IQAC, Katwa College on 5.8.2019 in the Auditorium Hall, Katwa College meant—1) to promote awareness amongst students,faculties and concerned other stakeholders on how to handle grievances related to academic, administrative or behavioural issues, 2) provide students a platform to voice for their concerns to seek redressal for any injustices or problems they face and resolve them with ease, 3) to develop a culture of understanding 4) and to promote student friendly service.

The lecture was delivered by Prof. Mita Roy Brahmachari ,Faculty member,Dept. of Geography,Katwa College well known for her experiences and expertise in dealing such cases to solve them with satisfaction of all parties concerned.

Event Overview: The program started at 12 PM in the Auditorium Hall with a short introductory speech on the purpose of the program by the Principal, Katwa College, Dr. Nirmalendu Sarkar. A total number of 24 students from various departments of the college participated to attend the lecture, which reflected their concern and growing awareness towards such issues they face within their academic period inside the college and social impact on their education.