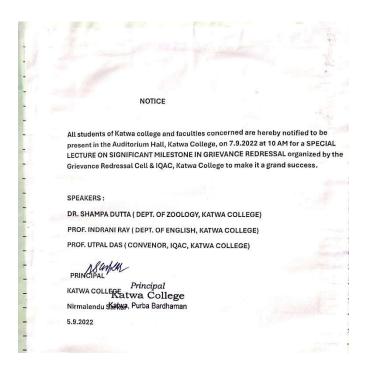

**Topic:** Special Lecture on Significant Milestone Grievance Redressal **Organized by:** IQAC & Grievance Redressal Cell Katwa College

**Date:** 07.09.2022 **Time:** 10 AM

Signature of the IQAC Coordinator

## Principal's Office,

P.O.: Katwa, Dist.: PurbaBardhaman, West Bengal, PIN: 713 130, India.

Mobile: +918101078393 ॥विद्ययाविन्दतेऽमृतम्॥

Venue: College Auditorium

**Speaker:** Utpal Das (Co-Ordinator, IQAC, Katwa College)

Indrani Ray (Assistant Professor, Department of English)

Dr. Shampa Dutta (Assistant Professor, Department of Zoology)

No. of Participants: 46

**Signature of the IQAC Coordinator** 

Coordinator IQAC Katwa College Signature of the Principal