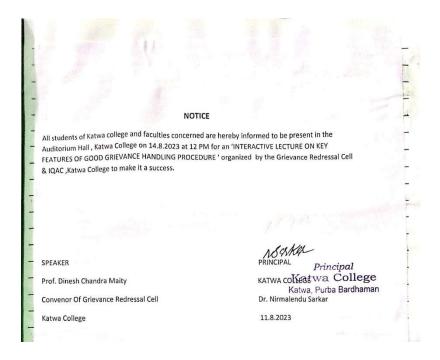

Topic:INTERACTIVE LECTURE ON KEY FEATURES OF GOOD GRIEVANCE HANDLING

**PROCEDURE** 

Organized by: IQAC & Grievance Redressal Cell Katwa College

Signature of the IQAC Coordinator

Coordinator IQAC Katwa College Signature of the Principal

## Principal's Office,

P.O.: Katwa, Dist.: PurbaBardhaman, West Bengal, PIN: 713 130, India.

Mobile: +918101078393 ॥विद्ययाविन्दतेऽमृतम्॥

**Date:** 14.08.2023 **Time:** 12 Noon

Venue: College Auditorium

Speaker: Dr. Nirmalendu Sarkar(Principal, Katwa College)

Dr. Dinesh Maity (Assistant Professor, Department of Chemistry Katwa

College)

No. of Participants: 51

**Signature of the IQAC Coordinator** 

Coordinator IQAC Katwa College Signature of the Principal

(Affiliated to the University of Burdwan)