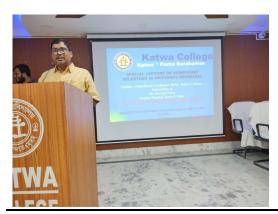

## Principal's Office,

P.O.: Katwa, Dist.: PurbaBardhaman, West Bengal, PIN: 713 130, India.

Mobile: +918101078393 ॥विद्ययाविन्दतेऽमृतम्॥

**Date:** 14.08.2023 **Time:** 12 Noon

Venue: College Auditorium

Speaker: Dr. Nirmalendu Sarkar(Principal, Katwa College)

Dr. Dinesh Maity (Assistant Professor, Department of Chemistry Katwa

College)

No. of Participants: 51

**Signature of the IQAC Coordinator** 

Coordinator IQAC Katwa College Signature of the Principal

(Affiliated to the University of Burdwan)

Principal's Office,

P.O.: Katwa, Dist.: PurbaBardhaman, West Bengal, PIN: 713 130, India.

Mobile: +918101078393 ॥विद्ययाविन्दतेऽमृतम्॥

Katwa College Katwa , Purba Bardhaman

Date: 16.08.2023

Date: 16.0

Introduction: On 14th August 2023, a special lecture titled 'Interactive Lecture on Key Features of Good Grievance Handling Procedure'. The lecture, organized by the IQAC and Grievance redressal Cell, Katwa College.

Event Overview: The lecture began at 12:00 noon at college Auditorium. A total of 51 participants attended from various departments across the college, reflecting a diverse audience keen on understanding the topic's relevance in contemporary society.

Outcome: Dr. Dinesh Maity commenced the session by emphasizing the importance and fulcrum roles played by a grievance redressal body of an institution to protect the social security, sovereignty of all stakeholders of the institution. He added some effective and quicker wayouts to combat various grievance issues which can be incorporated in the college's grievance cell activity roaster as well.