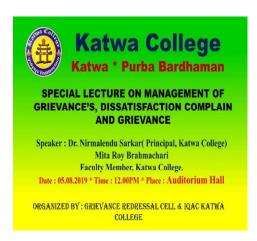

## Principal's Office,

P.O.: Katwa, Dist.: PurbaBardhaman, West Bengal, PIN: 713 130, India.

Mobile: +918101078393 ॥विद्ययाविन्दतेऽमृतम्॥

Topic: SPECIAL LECTURE ON MANAGEMENT OF GRIEVANCE'S, DISSATISFACTION

COMPLAIN AND GRIEVANCE

Organized by: IQAC & Grievance Redressal Cell Katwa College

Date: 05.08.2019 Time: 12 Noon

Venue: College Auditorium

Speaker: Dr. Nirmalendu Sarkar (Principal, Katwa College)

Mita Roy Brahmachari (SACT, Department of Geography, Katwa College)

No. of Participants: 24

NOTICE

All students of Katwa college and faculties concerned are hereby informed to be present in the Auditorium Hall , Katwa College on 5.8.2019 at 12 PM for a SPECIAL LECTURE ON MANAGEMENT OF GRIEVANCES, DISSATISFACTION COMPLAIN AND GRIEVANCE organized by the Grievance Redressal Cell & IQAC ,Katwa College to make it a success.